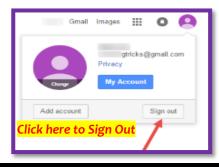

## MULTIPLE STUDENTS / SAME HOUSEHOLD:

To ensure that your child's user session is ended before logging the other in, please follow these steps in Google Chrome:

- 1. <u>Log out of Clever</u> From the Clever Portal, click on the student's name in top right corner, select Log out.
- 2. Log out of Google Open Chrome–Click Profile circle–Sign Out